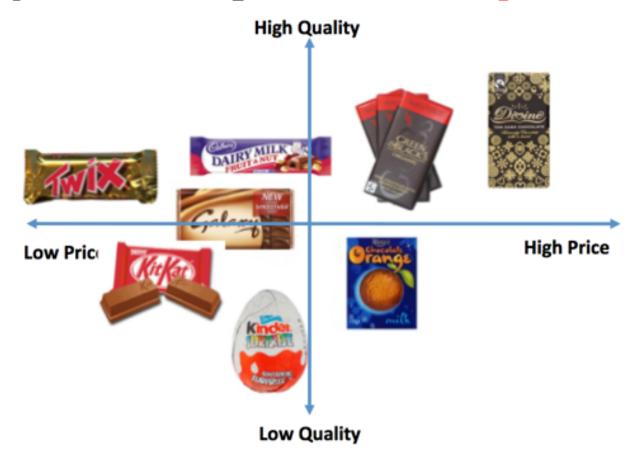

#### Knowing the Enemy: Market Map

you must also know yourself.

Once you know your enemy,