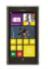

### Knowing the Enemy: Feature Comparison

|                     | iPhone 5s        | Samsun<br>Galaxy S4 | HTC New One       | Nokia Lumia       | Lenovo           | Black Berry Z10  |
|---------------------|------------------|---------------------|-------------------|-------------------|------------------|------------------|
| Price(US Dollar)    | \$199            | From \$399          | From \$399        | From \$199        | No info          | From \$150       |
| Operating system    | IOS 7            | Android 4.2         | Androi 4.1        | Windows Phone 8   | Android4.2.2     | BlackBerry 10    |
| Display Size        | 4.0in            | 5.0in               | 4.7in             | 4.5in             | 5.5in            | 4.2in            |
| Screen resolution   | 1136×640         | 1920x1080           | 1920x1080         | 1280x768          | 1920x1080        | 1280×780         |
| Size                | 123.8x58.6x7.6mm | 136.6x69.8 x7.9mm   | 137.8x69.3x10.4mm | 130.4x71.4x10.4mm | 149 x 77 x7.9 mm | 130x65.6x9mm     |
| Weight              | 112 克            | 130g                | 156g              | 158g              | 147g             | 137.5g           |
| RAM                 | 1G8              | 2GB                 | 2GB               | 2G8               | 2GB              | 2GB              |
| Processor           | 1GHz dual-core   | 1.7GHz quad-core    | 1.7GHz quad-core  | 1.5GHz dual-core  | 2.2G Hz          | 1.5GHz dual-core |
| Camera(rear/front)  | 8MP/1MP          | 13MP/2MP            | 4MP/2.1MP         | 4.1MP/1.2MP       | 13MP/SMP         | 8MP/2MP          |
| Internal storage    | 32GB             | 32GB                | 32GB              | 32GB              | 16GB             | 16GB             |
| Storage expansion   | ×                | ₩                   | ₩                 | ×                 | ×                | ₩                |
| Battery Capacity    | 250h             | 2600mAh             | 2300mAh           | 2000mAh           | 3050mAH          | 1800mAh          |
| Battery Replacement | ×                | ₩                   | ₩                 | ×                 | ×                | ×                |